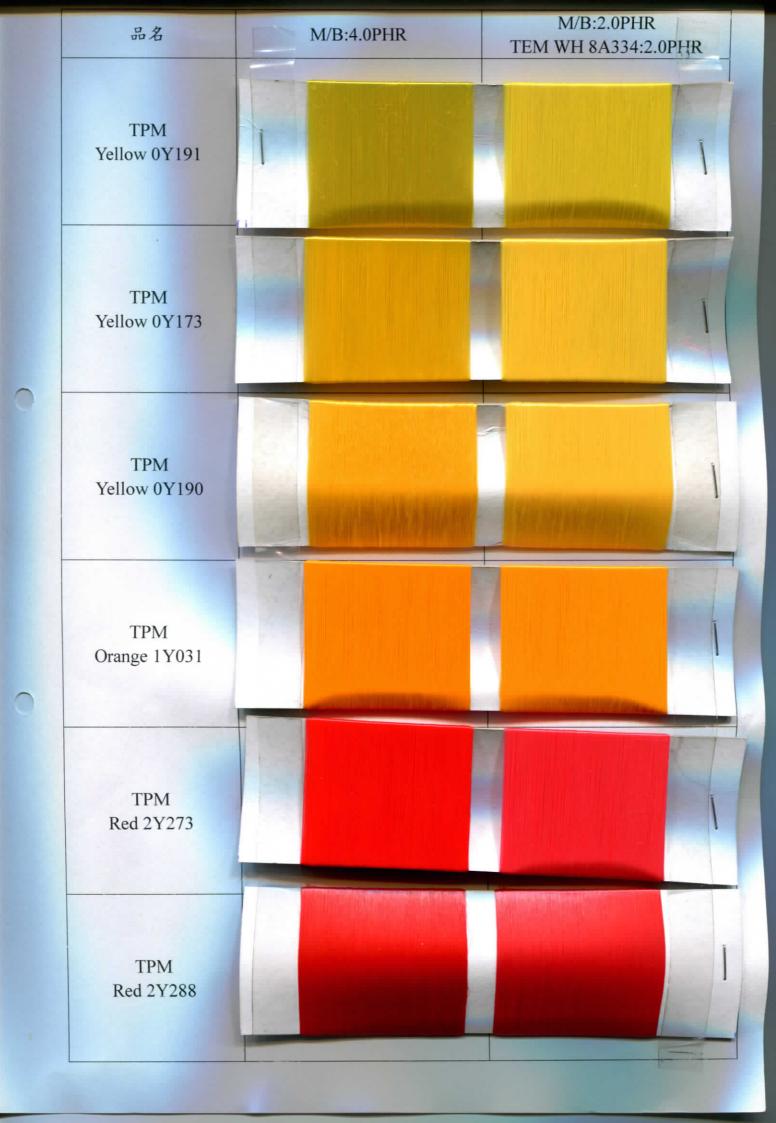

4. Product Code:

| Item Code        | Color             |
|------------------|-------------------|
| TPM Yellow 0Y191 | Yellow (Greenish) |
| TPM Yellow 0Y173 | Yellow (Reddish)  |
| TPM Yellow 0Y190 | Yellow (Reddish)  |
| TPM Orange 1Y031 | Orange            |
| TPM Red 2Y273    | Red (Yellowish)   |
| TPM Red 2Y288    | Red (Yellowish)   |
| TPM Red 2Y290    | Red               |
| TPM Red 2Y287    | Red (Bluish)      |
| TPM Red 2Y289    | Red (Bluish)      |
| TPM Brown 3Y117  | Brown             |