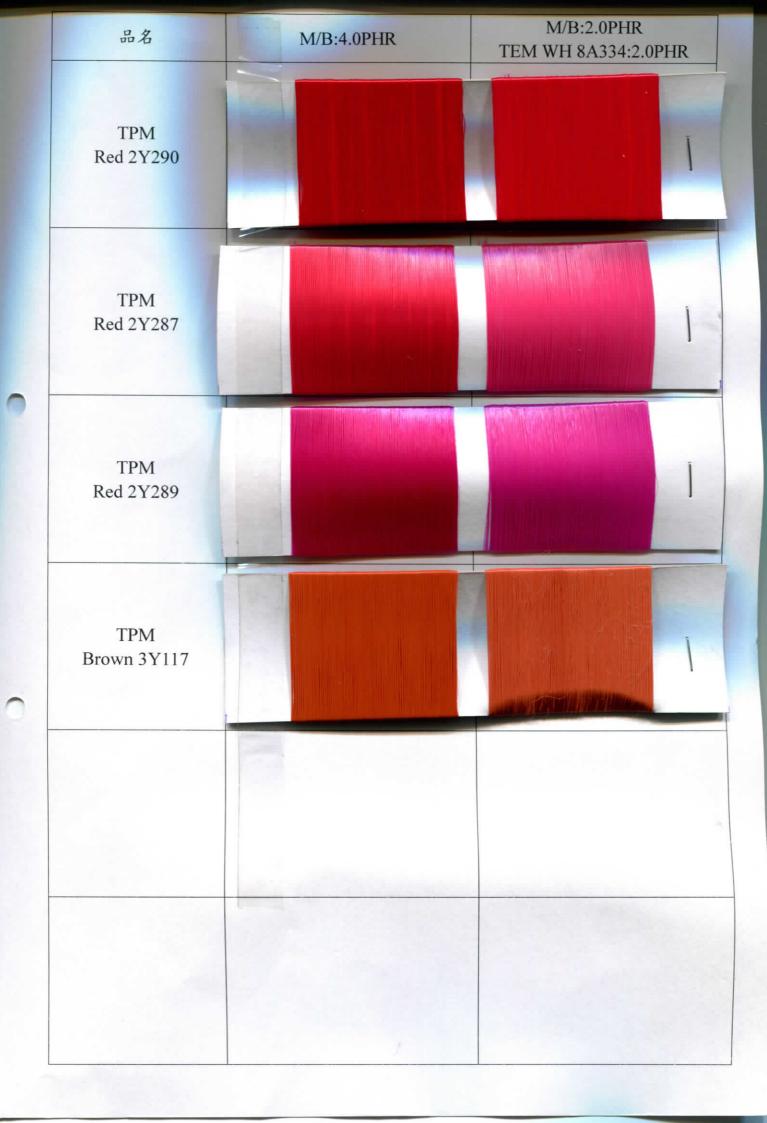

4. Product Code:

| Item Code        | Color             |
|------------------|-------------------|
| TPM Yellow 0Y191 | Yellow (Greenish) |
| TPM Yellow 0Y173 | Yellow (Reddish)  |
| TPM Yellow 0Y190 | Yellow (Reddish)  |
| TPM Orange 1Y031 | Orange            |
| TPM Red 2Y273    | Red (Yellowish)   |
| TPM Red 2Y288    | Red (Yellowish)   |
| TPM Red 2Y290    | Red               |
| TPM Red 2Y287    | Red (Bluish)      |
| TPM Red 2Y289    | Red (Bluish)      |
| TPM Brown 3Y117  | Brown             |